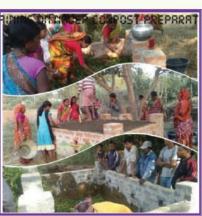

ifferent



#### Impact:

- Mr. Pankaj Kumar Ojha (ADA of Kharagpur Sub-Division) promised training on organic farming for the farmers of our area in near future.
- Many farmers have been inspired through this farmer fairs.





## C. To ensure the promotion of child rights in the community through active child participation

RDA, Keshiyari Project has been running Child Club (CC) with the help of TdH, Suisse since 2013 at Bamunmari, Baraparua, Pathanmari, Lakhiyasole, Saigeriya, Simuldanga and Jamsole villages. At present total number of students of this 7 CC are 223. Average attendance of children in centre was 70%. 4 children groups were formed consisting children of age group of 15-18 years. A new room was constructed at Lakhiyasole for child club at the end of this financial year.





#### VISIT OF OTHER GOVERNMENT DEPARTMENT AT RDA FIELD:

85 project staffs of JTELP (Jharkhand Tribal Empowerment Livelihood Project) from Potka, Musaboni and Dumuria blocks of East Singhbhum district visited RDA's Watershed Project activities of Ridge to Valley treatment on 12th August 2017. The total members were divided into two groups and visited two villages Mahatam and Dainmari. Jharkhand government sent request letter to RDA for organizing exposure visit of their tribal development project staffs. They visited village Mahatam and Dainmari of Ghatsila block. Block level MGNREGA staffs also came to visit with them. Sri Sanjay Panda, BDO, Ghatsila, Block



MGNREGA programme officer, all JE and GRS of Ghatsila and Dhalbhumgarh blocks also visited our watershed based activities on the