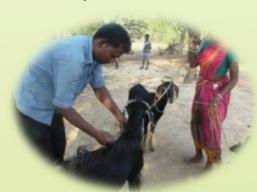

hila Samity in village Jamsole.

Total member of her family is 4, one minor and others are adults. Their total



cultivated land is 75 decimal. Previously the main occupation of her family was working as Agricultural labour and they used to migrate seasonally to get the job. Before joining with RDA Nayek family cultivated their 75 decimal of lands in traditional method. In rainy season they cultivated paddy only



SRI Paddy field of Chandana Nayek

Chandana joined MA BASANTI SHG in 2008. She followed almost all the steps of SRI and cultivated paddy in her 75 decimal of land.

Now food is assured throughout the year for her family. Her family's economic condition has been gradually improving.

#### Goat Rearing

This year 10 new units have been started (6 units at Darbarmela, 3 units at



Aguibani and 1 unit at Nischintapur village) from the support of TdH and beneficiaries contribution. At the end of this phase total 157 units have been developed. All goat units are in good condition. Our animal health workers provided weekly services through deworming, vaccination and primary treatment of diseases. For any critical illness our veterinary doctor provided necessary checkup & treatment.

So far 99 families have sold 270 goats and earned Rs. 7, 57,400.00; their average yearly income was amount rate rs 7650/-

#### Case Study of Goat Unit:

**Parbati Tudu**, wife of Bibek Tudu belongs to Dahi village under Khajra Gram Panchayet of Keshiary Block. She has 5 members in her family. She holds 2 bigha of lands. 1 bigha is cultivated and the rest remained fallow.

In this situatio