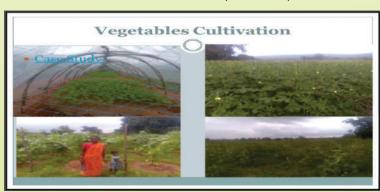

Farmers' groups are also quite strong and women are also members of farmers' groups. Producers' collective has been formed in Singbhum Project.

Improved agricultural practices and crop diversification have helped increase production of different crops. This has ensured food security for additional 3-4 months. Production of vegetables, oilseeds has helped meet their family needs and also earn good income.