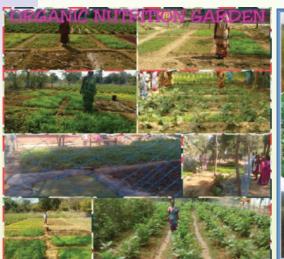

Farmers' groups are also quite strong and women are also members of farmers' groups. Producers' collective has been formed in Singbhum Project.

Improved agricultural practices and crop diversification have helped increase production of different crops. This has ensured food security for additional 3-4 months. Production of vegetables, oilseeds has helped meet their family needs and also earn good income.

Use of organic manure produced by farmer families in vermin compost chambers developed with support and guidance from RDA has helped use of chemical fertliser to 60-70%, soil condition has improved, quality and quantity of crops and vegetables has improved significantly.