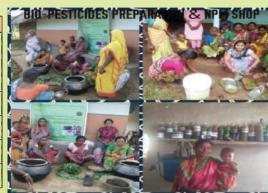

For community level institution building building we concentrated firstly on promotion of Women's Self Help groups (SHG) and next on farmers' groups. Without joint effort of the communities development process cannot go to the right direction.

Women of very backward communities are now strong enough to handle their own problems, raise their voices against family violence and social injustice. The women who were shy to face outsiders, especially male are now quite open and talk freely with outsiders and our team members. They were not allowed to go out of their villages without company of family members. Now they are going to faraway places for training and exposure visits, even overnight stay is accepted now by their families. They now take positive role in decision making, in their families and in the community. They have their own savings in their groups and also have individual accounts with banks They are now confident to go the banks and interact with bank officials.