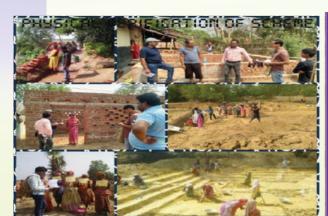

different



#### Impact:

- Mr. Pankaj Kumar Ojha (ADA of Kharagpur Sub-Division) promised training on organic farming for the farmers of our area in near future.
- Many farmers have been inspired through this farmer fairs.





## C. To ensure the promotion of child rights in the community through active child participation

RDA, Keshiyari Project has been running Child Club (CC) with the help of TdH, Suisse since 2013 at Bamunmari, Baraparua, Pathanmari, Lakhiyasole, Saigeriya, Simuldanga and Jamsole villages. At present total number of students of this 7 CC are 223. Average attendance of children in centre was 70%. 4 children groups were formed consisting children of age group of 15-18 years. A new room was constructed at Lakhiyasole for child club at the end of this financial year.





#### VISIT OF OTHER GOVERNMENT DEPARTMENT AT RDA FIELD:

85 project staffs of JTELP (Jharkhand Tribal Empowerment Livelihood Project) from Potka, Musaboni and Dumuria blocks of East Singhbhum district visited RDA's Watershed Project activities of Ridge to Valley treatment on 12th August 2017. The total members were divided into two groups and visited two villages Mahatam and Dainmari. Jharkhand government sent request letter to RDA for organizing exposure visit of their tribal development project staffs. They visited village Mahatam and Dainmari of Ghatsila block. Block level MGNREGA staffs also came to visit with them. Sri Sanjay Panda, BDO, Ghatsila, Block



MGNREGA programme officer, all JE and GRS of Ghatsila and Dhalbhumgarh blocks also visited our watershed based activities on t