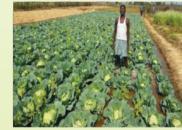

Farmers' groups are also quite strong and women are also members of farmers' groups. Producers' collective has been formed in Singbhum Project.

Improved agricultural practices and crop diversification have helped increase production of different crops. This has ensured food security for additional 3-4 months. Production of vegetables, oilseeds has helped meet their family needs and also earn good income.

Use of organic manure produced by farmer families in vermin compost chambers developed with support and guidance from RDA has helped use of chemical fertliser to 60-70%, soil condition has improved, quality and quantity of crops and vegetables has improved significantly.