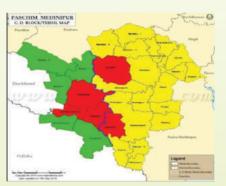

Our intervention helped the target communities in remote rural areas to get organized and work for improving quality of their lives and have clear understanding on their rights and fight for accessing those. We are grateful to Tata Trusts, Terre Des Hommes, Ministry of Rural Development (MoRD), Central Social Welfare Board, Govt. of India, Bharat Rural Livelihood Foundation (BRLF) and Panchayat & Rural Development Department (PNRD) for their continuous support to make our activities successful. Through USHARMUKTI Project, supported by BRLF, RDA got the opportunity to work with PNRD, District Block and Panchayts in the target blocks falling under Paschim Medinipur and Jhargram Districts.