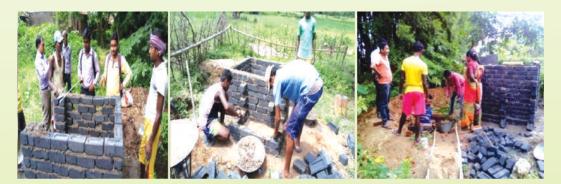

Diversion based Irrigation system has created a remarkable ambience in very remote villages close to the Dalma Hills Range. Scarcity of water for domestic use and for agriculture was the major problem in those areas. Now water is available at the doorstep and irrigation is assured round the year. Drudgery of women has reduced significantly and green coverage of the areas is visible. Natural resource based livelihood is assured round the year.