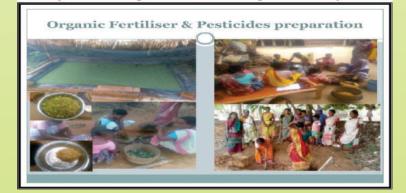

Use of organic manure produced by farmer families in vermin compost chambers developed with support and guidance from RDA has helped use of chemical fertliser to 60-70%, soil condition has improved, quality and quantity of crops and vegetables has improved significantly.