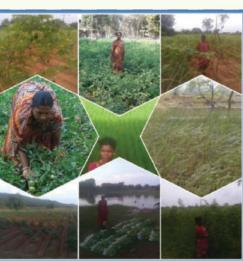

Farmers' groups are also quite strong and women are also members of farmers' groups. Producers' collective has been formed in Singbhum Project.

Improved agricultural practices and crop diversification have helped increase production of different crops. This has ensured food security for additional 3-4 months. Production of vegetables, oilseeds has helped meet their family needs and also earn good income.

Use of organic manure produced by farmer families in vermin compost chambers developed with support and guidance from RDA has helped use of chemical fertliser to 60-70%, soil condition has improved, quality and quantity of crops and vegetables has improved significantly.

Diversion based Irrigation system has created a remarkable ambience in very remote villages close to the Dalma Hills Range. Scarcity of water for domestic use and for agriculture was the major problem in those areas. Now water is available at the doorstep and irrigation is assured round the year. Drudgery of women has reduced significantly and green coverage of the areas is visible. Natural resource based livelihood is assured round the year.